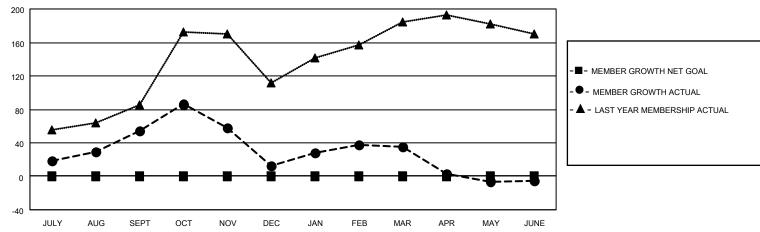

#### GOALS AND ACTUAL MEMBERS CUMULATIVE

| DROPPED CLUBS: 4 |     | 41 CLUBS OF 49 ADDED 1 OR<br>MORE NEW MEMBERS | GENDER DISTRIBUTION                 |              |  |
|------------------|-----|-----------------------------------------------|-------------------------------------|--------------|--|
|                  |     | MONE NEW MEMBERS                              | MALE                                | 680 (40.60%) |  |
|                  |     |                                               | FEMALE 995 (59.40%)                 |              |  |
| DROPPED MEMBERS  |     |                                               | NON BINARY                          | 0 (0.00%)    |  |
|                  | _   |                                               | PREFER NOT TO ANSWER                | 0 (0.00%)    |  |
| DECEASED         | 3   |                                               |                                     |              |  |
| CLUB CANCELLED   | 23  | CLICK HERE FOR CUMULATIVE                     | TOTAL FAMILY UNIT MEMBERS           | 661          |  |
| OTHER            | 364 | MEMBERSHIP DATA                               |                                     |              |  |
| TOTAL 390        |     |                                               | FAMILY MEMBERS PAYING HALF DUES 413 |              |  |
|                  |     |                                               |                                     |              |  |

## District 301 C

| Clubs                 |               |           |               | Members               |                         |                         |                                                    |
|-----------------------|---------------|-----------|---------------|-----------------------|-------------------------|-------------------------|----------------------------------------------------|
| RESULTS FOR 2022-2023 |               |           |               | RESULTS FOR 2022-2023 |                         |                         |                                                    |
| QUARTER               | NEW CLUB GOAL | NEW CLUBS | DROPPED CLUBS | QUARTER MEN           | MBER GROWTH NET<br>GOAL | MEMBER GROWTH<br>ACTUAL | DROPPED<br>MEMBERS ACTUAL<br>(including transfers) |
| JULY/AUG/SEPT         | 0             | 0         | 0             | JULY/AUG/SEPT         | 0                       | 122                     | 65                                                 |
| OCT/NOV/DEC           | 0             | 0         | 0             | OCT/NOV/DEC           | 0                       | 80                      | 119                                                |
| JAN/FEB/MAR           | 0             | 0         | 0             | JAN/FEB/MAR           | 0                       | 41                      | 17                                                 |
| APR/MAY/JUNE          | 0             | 3         | 4             | APR/MAY/JUNE          | 0                       | 152                     | 189                                                |