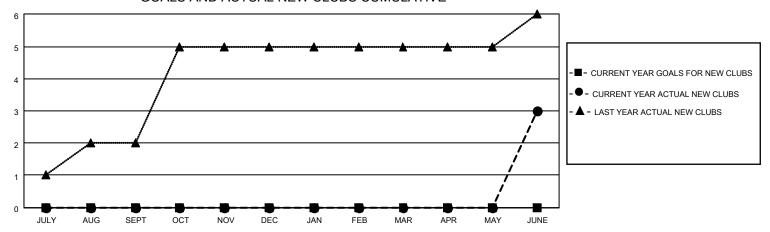

#### GOALS AND ACTUAL NEW CLUBS CUMULATIVE

## District 301 C

| Clubs                 |               |           |               | Members               |                         |                         |                                                    |
|-----------------------|---------------|-----------|---------------|-----------------------|-------------------------|-------------------------|----------------------------------------------------|
| RESULTS FOR 2022-2023 |               |           |               | RESULTS FOR 2022-2023 |                         |                         |                                                    |
| QUARTER               | NEW CLUB GOAL | NEW CLUBS | DROPPED CLUBS | QUARTER MEN           | MBER GROWTH NET<br>GOAL | MEMBER GROWTH<br>ACTUAL | DROPPED<br>MEMBERS ACTUAL<br>(including transfers) |
| JULY/AUG/SEPT         | 0             | 0         | 0             | JULY/AUG/SEPT         | 0                       | 122                     | 65                                                 |
| OCT/NOV/DEC           | 0             | 0         | 0             | OCT/NOV/DEC           | 0                       | 80                      | 119                                                |
| JAN/FEB/MAR           | 0             | 0         | 0             | JAN/FEB/MAR           | 0                       | 41                      | 17                                                 |
| APR/MAY/JUNE          | 0             | 3         | 4             | APR/MAY/JUNE          | 0                       | 152                     | 189                                                |